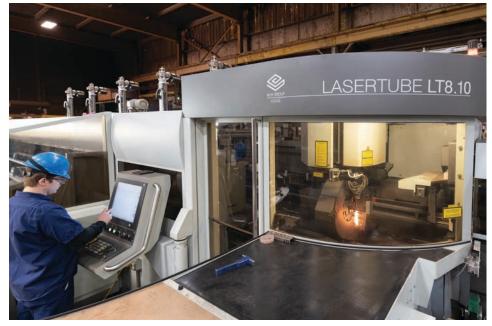

## PRECISION LASER CUTTING WITH NO COMPROMISE

STEEL • STAINLESS STEEL • ALUMINUM

- \* BLM Lasertube LT8.10 cutting machine
- \* 3.5 kW CO<sub>2</sub> laser source
- ★ Cut diameters up to 9.5"
- \* Processing tubes up to 28' long
- \* Accommodates tubes up to 27 lb/ft
- \* Straight and 3D tilt axis for ±45° bevel cutting

## The Laser Advantage Over Traditional Processing

- \* High-quality angular cuts, with guaranteed precision
- \* Custom, repeatable parts with machine automation
- ★ Quick turnaround and on-time performance
- ★ No order or parts minimums: from 1 to 1000+ pieces
- \* One-stop shopping from material to finished part
- \* Reduce your scrap... Increase your profits