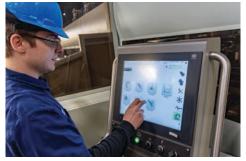

Step-by-step autoloader for increased speed and productivity

Next generation software processing takes us from drawing to finished part in just a few taps

Precise cuts to your specs

Capable of cutting simple holes to intricate patterns and designs