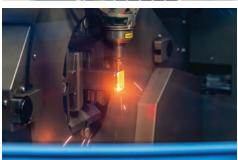

## PRECISION LASER CUTTING WITH NO COMPROMISE

STEEL • STAINLESS STEEL • ALUMINUM

- \* BLM Lasertube LT8.10 cutting machine
- \* 3.5 kW CO<sub>2</sub> laser source
- ★ Cut diameters up to 9.5"
- \* Processing tubes up to 28' long
- \* Accommodates tubes up to 27 lb/ft
- \* Straight and 3D tilt axis for ±45° bevel cutting