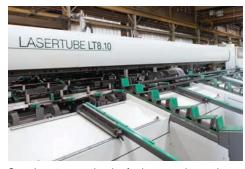

## PRECISION LASER CUTTING WITH NO COMPROMISE

STEEL • STAINLESS STEEL • ALUMINUM

- \* BLM Lasertube LT8.10 cutting machine
- \* 3.5 kW CO<sub>2</sub> laser source
- ★ Cut diameters up to 9.5"
- \* Processing tubes up to 28' long
- \* Accommodates tubes up to 27 lb/ft
- \* Straight and 3D tilt axis for ±45° bevel cutting

LIEBOVICH STEEL & ALUMINUM CO. 3801 Electric City Blvd., Kaukauna, WI 54130

phone: (920) 759-3500 toll free: (800) 646-2790 fax: (920) 759-6269 email: SalesLSN@Liebovich.com
web: LiebovichWisc.com

Each bar or tube is measured during the loading cycle. If the machine detects a difference between expected and actual length, it recalculates the best possible arrangement of parts in order to maximize material utilization.