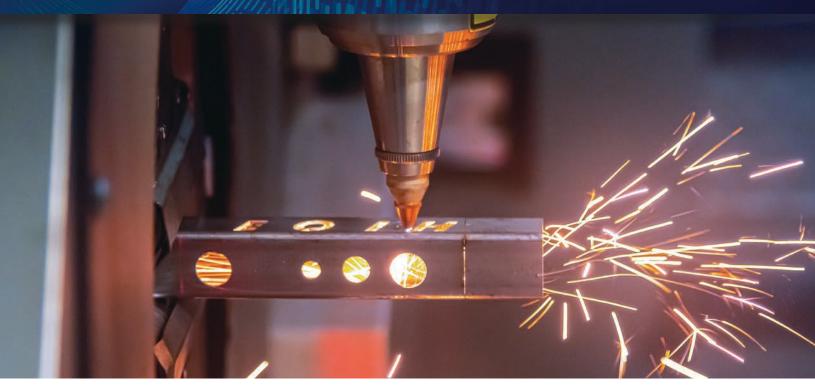

## PRECISION LASER CUTTING WITH NO COMPROMISE

STEEL • STAINLESS STEEL • ALUMINUM

- \* BLM Lasertube LT8.10 cutting machine
- \* 3.5 kW CO<sub>2</sub> laser source
- ★ Cut diameters up to 9.5"
- \* Processing tubes up to 28' long
- \* Accommodates tubes up to 27 lb/ft
- \* Straight and 3D tilt axis for ±45° bevel cutting

## The Laser Advantage Over Traditional Processing

- \* High-quality angular cuts, with guaranteed precision
- \* Custom, repeatable parts with machine automation
- ★ Quick turnaround and on-time performance
- ★ No order or parts minimums: from 1 to 1000+ pieces
- \* One-stop shopping from material to finished part
- \* Reduce your scrap... Increase your profits