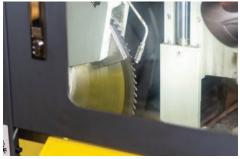

#### HIGH PRODUCTION, THIN KERF, CARBIDE CIRCULAR SAWING

STEEL • STAINLESS STEEL

- \* Marvel P-150C and P-100C carbide circular saws
- \* High-powered 20HP and 15HP blade drives
- ★ Minimum cut widths: 5/8" rounds and rectangles
- \* Maximum cut widths: 6" rounds and 4-1/8" rectangles
- \* Accommodates stock up to 20' in length

Ultra thin carbide blades minimize kerf loss and material waste

Continuous feeding of bar and tube stock possible with automated loading table

Capable of accurately cutting multiple pieces in one pass

Automatic, hydraulic discharge chute sorts finished pieces