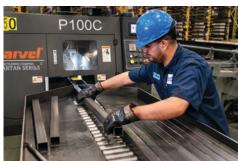

#### HIGH PRODUCTION, THIN KERF, CARBIDE CIRCULAR SAWING

STEEL • STAINLESS STEEL

- \* Marvel P-150C and P-100C carbide circular saws
- \* High-powered 20HP and 15HP blade drives
- ★ Minimum cut widths: 5/8" rounds and rectangles
- \* Maximum cut widths: 6" rounds and 4-1/8" rectangles
- \* Accommodates stock up to 20' in length

Ultra thin carbide blades minimize kerf loss and material waste

Continuous feeding of bar and tube stock possible with automated loading table

Capable of accurately cutting multiple pieces in one pass

Automatic, hydraulic discharge chute sorts finished pieces