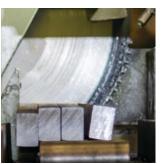

Ultra thin carbide blades minimize kerf loss and material waste

Continuous feeding of bar and tube stock possible with automated loading table

Capable of accurately cutting multiple pieces in one pass

Automatic, hydraulic discharge chute sorts finished pieces