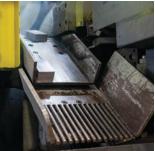

Ultra thin carbide blades minimize kerf loss and material waste

Continuous feeding of bar and tube stock possible with automated loading table

Capable of accurately cutting multiple pieces in one pass

Automatic, hydraulic discharge chute sorts finished pieces