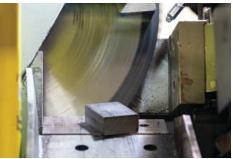

#### HIGH PRODUCTION, THIN KERF, CARBIDE CIRCULAR SAWING

STEEL • STAINLESS STEEL

- \* Marvel P-150C and P-100C carbide circular saws
- \* High-powered 20HP and 15HP blade drives
- ★ Minimum cut widths: 5/8" rounds and rectangles
- \* Maximum cut widths: 6" rounds and 4-1/8" rectangles
- \* Accommodates stock up to 20' in length

Ultra thin carbide blades minimize kerf loss and material waste

Continuous feeding of bar and tube stock possible with automated loading table

Capable of accurately cutting multiple pieces in one pass

Automatic, hydraulic discharge chute sorts finished pieces