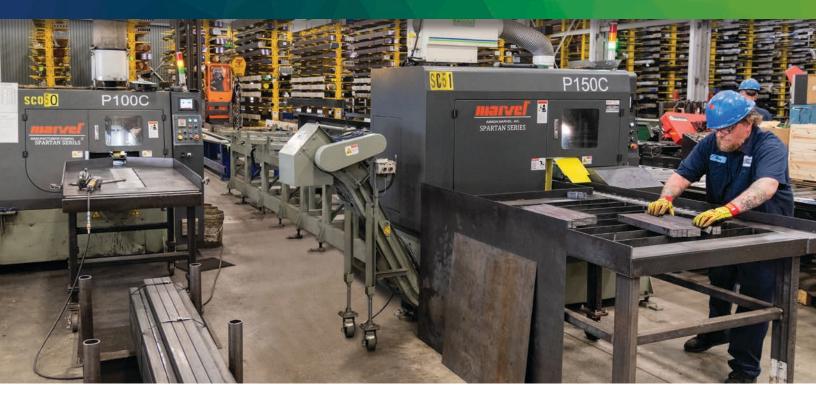

#### HIGH PRODUCTION, THIN KERF, CARBIDE CIRCULAR SAWING

STEEL • STAINLESS STEEL

- \* Marvel P-150C and P-100C carbide circular saws
- \* High-powered 20HP and 15HP blade drives
- ★ Minimum cut widths: 5/8" rounds and rectangles
- \* Maximum cut widths: 6" rounds and 4-1/8" rectangles
- \* Accommodates stock up to 20' in length

Ultra thin carbide blades minimize kerf loss and material waste

Continuous feeding of bar and tube stock possible with automated loading table

Capable of accurately cutting multiple pieces in one pass

Automatic, hydraulic discharge chute sorts finished pieces