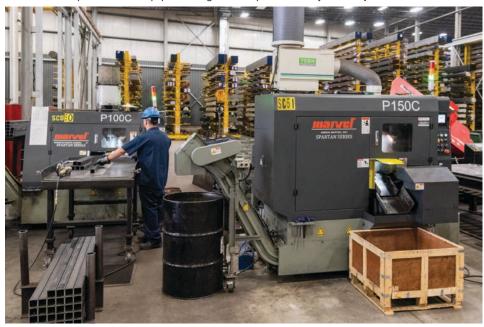

#### HIGH PRODUCTION, THIN KERF, CARBIDE CIRCULAR SAWING

STEEL • STAINLESS STEEL

- \* Marvel P-150C and P-100C carbide circular saws
- \* High-powered 20HP and 15HP blade drives
- ★ Minimum cut widths: 5/8" rounds and rectangles
- \* Maximum cut widths: 6" rounds and 4-1/8" rectangles
- \* Accommodates stock up to 20' in length

Ultra thin carbide blades minimize kerf loss and material waste

Continuous feeding of bar and tube stock possible with automated loading table

Capable of accurately cutting multiple pieces in one pass

Automatic, hydraulic discharge chute sorts finished pieces