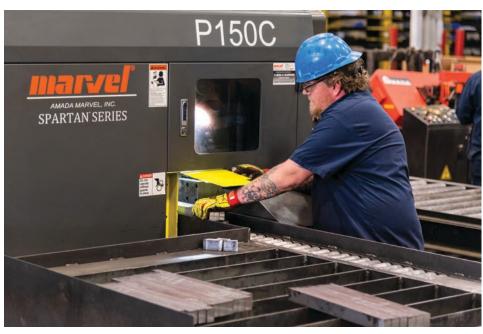

#### HIGH PRODUCTION, THIN KERF, CARBIDE CIRCULAR SAWING

STEEL • STAINLESS STEEL

- \* Marvel P-150C and P-100C carbide circular saws
- \* High-powered 20HP and 15HP blade drives
- ★ Minimum cut widths: 5/8" rounds and rectangles
- \* Maximum cut widths: 6" rounds and 4-1/8" rectangles
- \* Accommodates stock up to 20' in length

Ultra thin carbide blades minimize kerf loss and material waste

Continuous feeding of bar and tube stock possible with automated loading table

Capable of accurately cutting multiple pieces in one pass

Automatic, hydraulic discharge chute sorts finished pieces