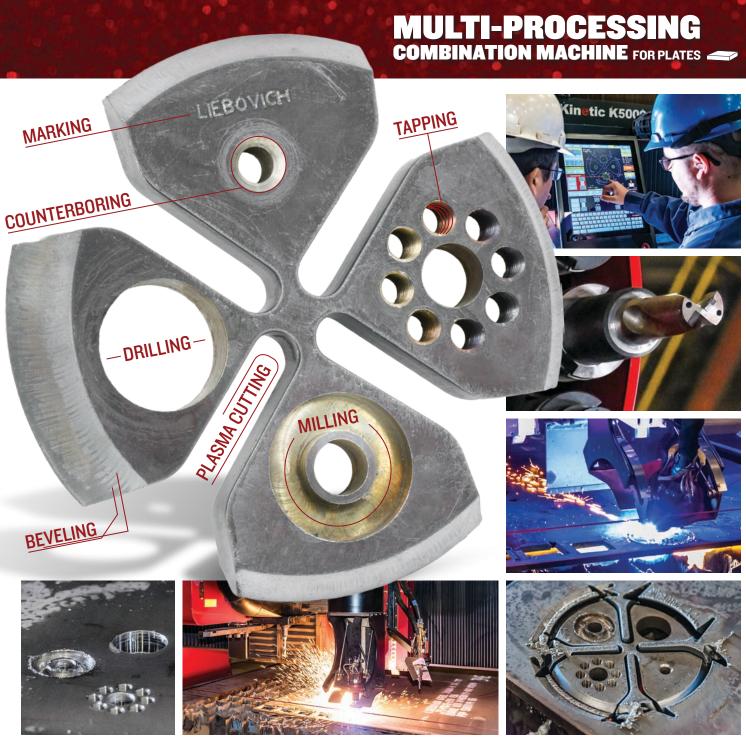

## **ONE MACHINE DOES IT ALL**

### PLASMA CUTTING - DRILLING - BEVELING - TAPPING - MILLING - MARKING - COUNTERBORING

- \* 48HP **Kinetic K5000XMC** multi-processing combination machine
- \* 24-tool automatic spindle tool changer
- ★ Production drilling up to 4" (100mm) diameter, 8" thick
- **★** Tapping capacity up to 1-1/4" (M32)
- \* Face and end milling, interpolation of large holes
- \* Plasma cutting and beveling
- \* Percussion marking for part identification

# Report Medical Processor Control of the Control of

19" LCD touch-screen to accurately monitor multi-step, multi-tool processing for your job

Quick 2-second spindle tool change for less downtime than manual processing

Fast, accurate calibration for tool changes

Expansive 16' x 40' cutting table allows small parts to be processed side-by-side, or large orders to be cut within full plate size

LIEBOVICH STEEL & ALUMINUM CO. 3801 Electric City Blvd., Kaukauna, WI 54130