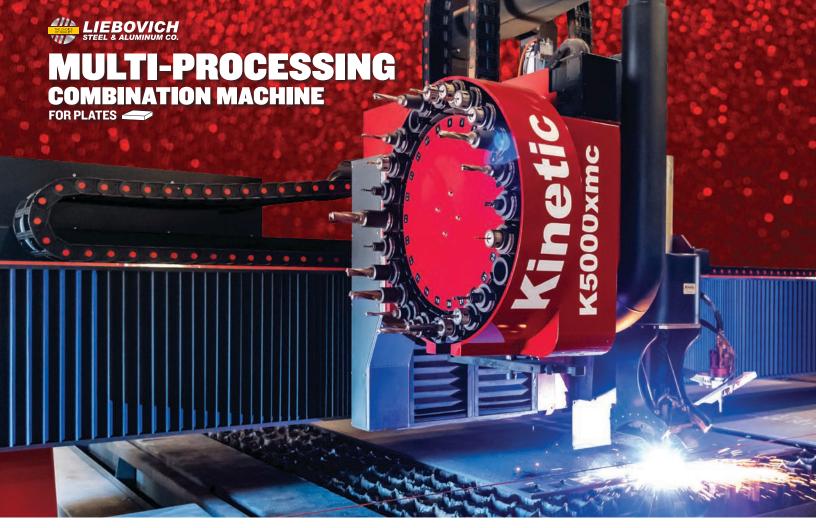

## **ONE MACHINE DOES IT ALL**

### PLASMA CUTTING - DRILLING - BEVELING - TAPPING - MILLING - MARKING - COUNTERBORING

- \* 48HP **Kinetic K5000XMC** multi-processing combination machine
- \* 24-tool automatic spindle tool changer
- ★ Production drilling up to 4" (100mm) diameter, 8" thick
- **★** Tapping capacity up to 1-1/4" (M32)
- \* Face and end milling, interpolation of large holes
- \* Plasma cutting and beveling
- \* Percussion marking for part identification