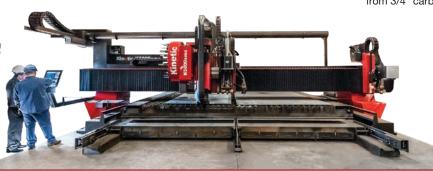

Fast, accurate calibration for tool changes

Expansive 16' x 40' cutting table allows small parts to be processed side-by-side, or large orders to be cut within full plate size

LIEBOVICH STEEL & ALUMINUM CO. 3801 Electric City Blvd., Kaukauna, WI 54130

phone: (920) 759-3500 toll free: (800) 646-2790 fax: (920) 759-6269 email: SalesLSN@Liebovich.com
web: LiebovichWisc.com

Photos above: Part cut and processed from 3/4" carbon steel plate.