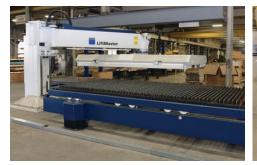

80" x 240" table offers the capacity to laser cut small or large parts

-

Tolerances to your needs... to your specifications

Inspecvision Planar provides inspection and reverse engineering of flat parts

LIEBOVICH STEEL & ALUMINUM CO. 3801 Electric City Blvd., Kaukauna, WI 54130