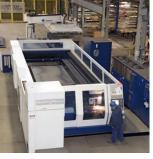

80" x 240" table offers the capacity to laser cut small or large parts

-

Tolerances to your needs... to your specifications

Inspecvision Planar provides inspection and reverse engineering of flat parts

LIEBOVICH STEEL & ALUMINUM CO. 3801 Electric City Blvd., Kaukauna, WI 54130