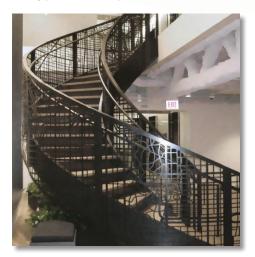

## LASER CUT PRECISION

FOR SHEETS & PLATES 🛹 🚄

Holes, radiuses, notches and precision shapes laser cut out of thin or thick steel, stainless steel and aluminum bring you new freedom from machining, milling, drilling, boring and forming saving you time, money and labor.