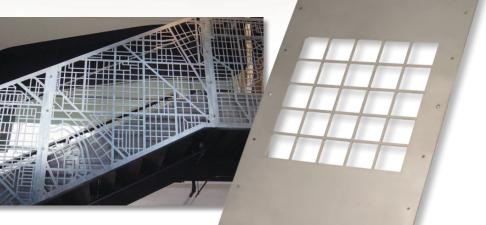

## LASER CUT PRECISION

FOR SHEETS & PLATES 🛹 🚄

Holes, radiuses, notches and precision shapes laser cut out of thin or thick steel, stainless steel and aluminum bring you new freedom from machining, milling, drilling, boring and forming saving you time, money and labor.